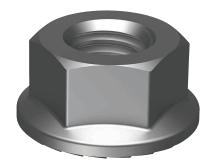

## Serrated Flange Nut Zinc Plate

## SERRATED FLANGE NUT ZINC PLATED (ROHS COMPLIANT) / ISO4161 / CLASS 8

| Part      | Size | Pitch | Spanner Size | Pack<br>Qty |
|-----------|------|-------|--------------|-------------|
|           | (mm) | (mm)  | AF (mm)      |             |
| NF08ZCM06 | M6   | 1.00  | 10           | 500         |
| NF08ZCM08 | M8   | 1.25  | 13           | 500         |
| NF08ZCM10 | M10  | 1.50  | 15           | 200         |
| NF08ZCM12 | M12  | 1.75  | 18           | 100         |
| NF08ZCM16 | M16  | 2.00  | 24           | 100         |

Ideal for difficult to reach areas, where using nuts and loose washers can be challenging.